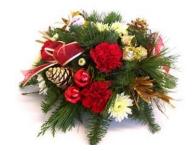

#### **Oval Centerpiece**

CODE: 2925

Assorted fresh Pacific Northwest greenery, fresh flowers and Christmas decorations.

(Approx 10" wide & 15" tall to top of candle)

Only \$18.50 each