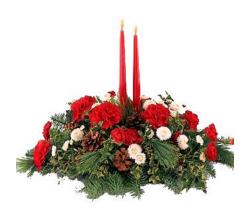

#### Long and Low Centerpiece

CODE: 2924

Assorted fresh Pacific Northwest greenery, fresh flowers and Christmas decorations.

(Approx 14" long & 16" tall to top of candles)

Only \$22.85 each

Flowers carefully chosen and skillfully arranged