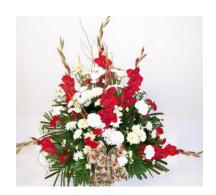

## Altar Arrangement

CODE: 1056

Assorted fresh Pacific Northwest greenery, fresh flowers, holiday bow and sparkle accents.

(Approx 36" tall & 36" wide)

Only \$43.55 each