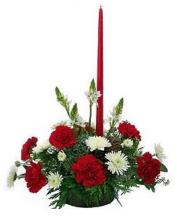

### Round Table Centerpiece

CODE: 2923

Assorted fresh Pacific Northwest greenery, fresh flowers and Christmas decorations.

(Approx 8" wide & 6" tall)

**Only \$17.00 each** 